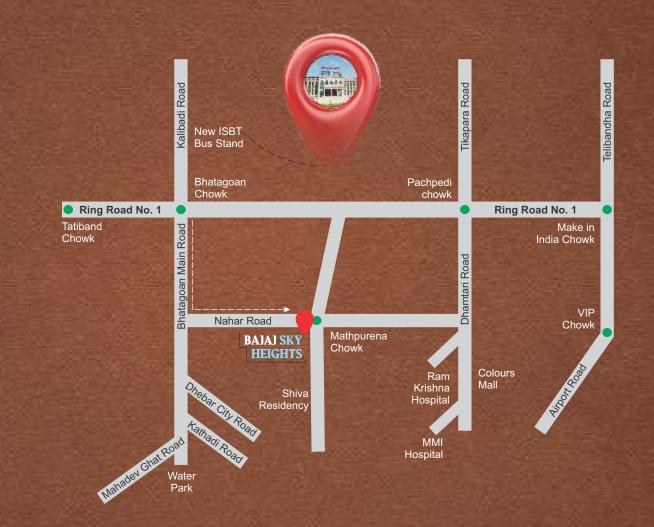

### **LOCATION PLAN**

Nearby Locations:
Petrol Pump: 1 Km
New Bus Stand: 1 Km
Railway Station: 7 Km

Airport : 15 Km

Krishna Public School : 4.2 km Rajkumar College : 5.5 km

NIT College : 5.3 Dmart : 6.5 Km

Ramkrishna Care Hospital : 2.3 Km

Colors Mall : 2 Km VY Hospital : 4.5 km MMI Hospital : 2.5 Km

Member CREDAI

Project By:

Project Consultants

Avam Consultancy (Rajendra Jain)

Interiors

Urban Gruv (Sapna Kalra +91 9907999925)