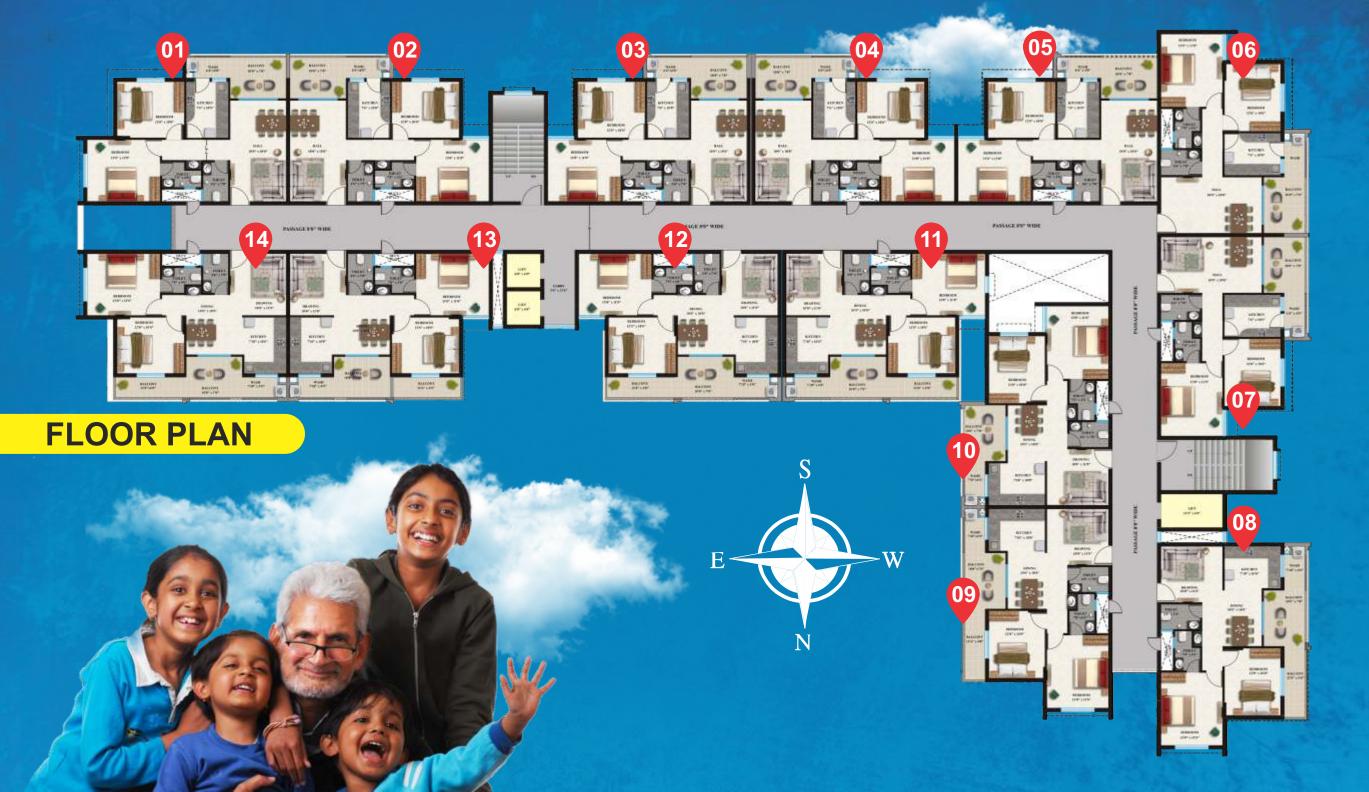

### **ISOMETRIC VIEW**

Balcony : 10'x7'8"

Hall: 10'x18'

Toilet: 4'6"x7'

Kitchen: 7'6"x10'

Wash : 6'4"x4'

Toilet: 4'6"x7'

Bedroom: 12'x10' -

UNIT-A

Super Built-Up Area: 1015 sq.ft.

Bedroom: 13'x11' ------

Drawing: 10'x11' Kitchen: 7'10"x10' Toilet: 4'6"x7'

Balcony: 12'4"x4', 10'x7'8"

Dining: 10'x10'8"

Wash: 7'10"x4'

Toilet: 7'x4'6"

Bedroom: 12'x10'

Bedroom: 13'x11'

UNIT-B

Super Built-Up Area: 1080 sq.ft.